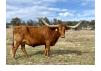

## M ARROW COPPER PENNY

Date of Birth: 01/07/2010 **Registration 1:** CTI269995

Breeder: Marquess Arrow Ranch Owner: KDK LONGHORNS LLC

We love everything about this cow - her huge body, spectacular twist, her gentle demeanor, and her A+ pedigree. She is a full sister to the 95.75" TTT and 135" total horn M Arrow Cha-Ching. Copper Penny is one of our Foundation cows. She produced a fantastic heifer for us that measured 75" ttt at just 3 years 3 months. Her offspring share her huge body and mellow personality.

**Total Horn:** 95.0000 on 10/18/2017 TTT: 91.0625 on 05/19/2025

M ARROW COPPER PENNY

CC CHA-CHING

Courtesy of KDK Longhorns/Janet Harman and Kent Mayes

**HUNTS COMMAND RESPECT** 

**HUNTS EMPEROR** 

MISS RODEO AMERICA