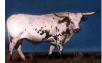

## M ARROW COPPER PENNY

Date of Birth: 01/07/2010 **Registration 1:** CTI269995

Breeder: Marquess Arrow Ranch Owner: KDK LONGHORNS LLC

We love everything about this cow - her huge body, spectacular twist, her gentle demeanor, and her A+ pedigree. She is a full sister to the 95.75" TTT and 135" total horn M Arrow Cha-Ching. Copper Penny is one of our Foundation cows. She produced a fantastic heifer for us that measured 75" ttt at just 3 years 3 months. Her offspring share her huge body and mellow personality.

**Total Horn:** 95.0000 on 10/18/2017 TTT: 91.0625 on 05/19/2025

M ARROW COPPER PENNY

CC CHA-CHING

Courtesy of KDK Longhorns/Janet Harman and Kent Mayes

**HUNTS COMMAND RESPECT** 

**HUNTS EMPEROR** 

MISS RODEO AMERICA