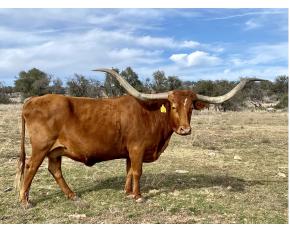

## M ARROW COPPER PENNY

Date of Birth: 01/07/2010 **Registration 1:** CTI269995

Breeder: Marquess Arrow Ranch Owner: KDK LONGHORNS LLC

We love everything about this cow - her huge body, spectacular twist, her gentle demeanor, and her A+ pedigree. She is a full sister to the 95.75" TTT and 135" total horn M Arrow Cha-Ching. Copper Penny is one of our Foundation cows. She produced a fantastic heifer for us that measured 75" ttt at just 3 years 3 months. Her offspring share her huge body and mellow personality.

**Total Horn:** 95.0000 on 10/18/2017 TTT: 91.0625 on 05/19/2025

M ARROW COPPER PENNY

CC CHA-CHING

Courtesy of KDK Longhorns/Janet Harman and Kent Mayes

**HUNTS COMMAND RESPECT** 

**HUNTS EMPEROR** 

MISS RODEO AMERICA