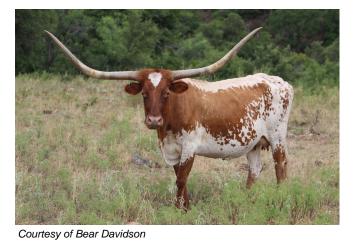

## **DANIELLE KRISTI LEIGH**

Date of Birth: 08/19/2005 **Registration 1:** 231977 Registration 2: ITLA 277028 Breeder: Rex Mosser

Owner: KDK LONGHORNS LLC

We are happy to have her rare and highly valued genetics in our herd. Her full sister, triple twist Danielle Missy Leigh, sold at the 2016 Fort Worth Stockyards sale for \$15,000. The four heifers she has given us are all long, tall, and show excellent early horn growth. Kristi is quite a producer!!!