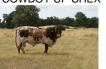

## **DB NOVA'S CHOLE**

Date of Birth: **Registration 1:** Sale Price: Breeder: **Owner:** 

04/02/2022 CTI344674 \$ **Double Dime Longhorns KDK LONGHORNS LLC** 

Courtesy of Diamond B Cattle

DB Nova's Chole is a nice young cow with a horn set starting to roll back. Her pedigree is one that dreams are made of with super producers Rebel HR and Awesome Nova as her sire and dam. She is exposed to DB Dragon's Mark, bringing in Dickinson's super correct Point Mark and Dragon Fire.