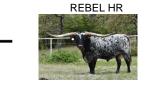

## **DB NOVA'S CHOLE**

Date of Birth: **Registration 1:** Sale Price: Breeder: **Owner:** 

04/02/2022 CTI344674 \$ **Double Dime Longhorns KDK LONGHORNS LLC** 

Courtesy of Diamond B Cattle

DB Nova's Chole is a nice young cow with a horn set starting to roll back. Her pedigree is one that dreams are made of with super producers Rebel HR and Awesome Nova as her sire and dam. She is exposed to DB Dragon's Mark, bringing in Dickinson's super correct Point Mark and Dragon Fire.