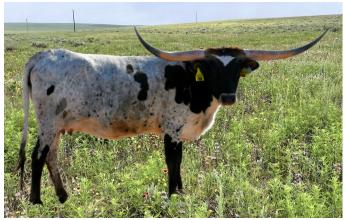

## **DB NOVA'S CHOLE**

Date of Birth: **Registration 1:** Sale Price: Breeder: **Owner:** 

04/02/2022 CTI344674 \$ **Double Dime Longhorns KDK LONGHORNS LLC** 

Courtesy of Diamond B Cattle

DB Nova's Chole is a nice young cow with a horn set starting to roll back. Her pedigree is one that dreams are made of with super producers Rebel HR and Awesome Nova as her sire and dam. She is exposed to DB Dragon's Mark, bringing in Dickinson's super correct Point Mark and Dragon Fire.