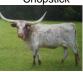

## **DB NOVA'S CHOLE**

Date of Birth: **Registration 1:** Sale Price: Breeder: **Owner:** 

04/02/2022 CTI344674 \$ **Double Dime Longhorns KDK LONGHORNS LLC** 

Courtesy of Diamond B Cattle

DB Nova's Chole is a nice young cow with a horn set starting to roll back. Her pedigree is one that dreams are made of with super producers Rebel HR and Awesome Nova as her sire and dam. She is exposed to DB Dragon's Mark, bringing in Dickinson's super correct Point Mark and Dragon Fire.