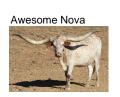

## **DB NOVA'S CHOLE**

Date of Birth: **Registration 1:** Sale Price: Breeder: **Owner:** 

04/02/2022 CTI344674 \$ **Double Dime Longhorns KDK LONGHORNS LLC** 

Courtesy of Diamond B Cattle

DB Nova's Chole is a nice young cow with a horn set starting to roll back. Her pedigree is one that dreams are made of with super producers Rebel HR and Awesome Nova as her sire and dam. She is exposed to DB Dragon's Mark, bringing in Dickinson's super correct Point Mark and Dragon Fire.