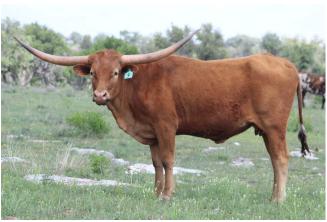

## PACIFIC ANNABELLE

Date of Birth: **Registration 1:** Sale Price: Breeder: **Owner:** 

11/29/2019 CI332391 \$2,000.00 Fairlea Longhorn Ranch, LLC **KDK LONGHORNS LLC** 

Courtesy of Bear Davidson

Annabelle's sire is Helm's Ace, who is a son of the great producer Wiregrass Laura. On the bottom sire, she goes back to Zeus, who is a full sibling to the over 100" BL Rio Catchit. Her horns are starting to roll out and if there is one thing this family does is to consistently produce horn and frame. Annabelle is confirmed short bred to 88" ttt BH Ferdinand, a son of 95" ttt Patton HB.