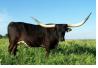

## PACIFIC ANNABELLE

Date of Birth: **Registration 1:** Sale Price: Breeder: **Owner:** 

11/29/2019 CI332391 \$2,000.00 Fairlea Longhorn Ranch, LLC **KDK LONGHORNS LLC** 

Courtesy of Bear Davidson

Annabelle's sire is Helm's Ace, who is a son of the great producer Wiregrass Laura. On the bottom sire, she goes back to Zeus, who is a full sibling to the over 100" BL Rio Catchit. Her horns are starting to roll out and if there is one thing this family does is to consistently produce horn and frame. Annabelle is confirmed short bred to 88" ttt BH Ferdinand, a son of 95" ttt Patton HB.