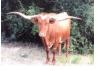

## PACIFIC ANNABELLE

Date of Birth: **Registration 1:** Sale Price: Breeder: **Owner:** 

11/29/2019 CI332391 \$2,000.00 Fairlea Longhorn Ranch, LLC **KDK LONGHORNS LLC** 

Courtesy of Bear Davidson

Annabelle's sire is Helm's Ace, who is a son of the great producer Wiregrass Laura. On the bottom sire, she goes back to Zeus, who is a full sibling to the over 100" BL Rio Catchit. Her horns are starting to roll out and if there is one thing this family does is to consistently produce horn and frame. Annabelle is confirmed short bred to 88" ttt BH Ferdinand, a son of 95" ttt Patton HB.