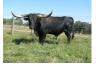

## PACIFIC ANNABELLE

Date of Birth: **Registration 1:** Sale Price: Breeder: **Owner:** 

11/29/2019 CI332391 \$2,000.00 Fairlea Longhorn Ranch, LLC **KDK LONGHORNS LLC** 

Courtesy of Bear Davidson

Annabelle's sire is Helm's Ace, who is a son of the great producer Wiregrass Laura. On the bottom sire, she goes back to Zeus, who is a full sibling to the over 100" BL Rio Catchit. Her horns are starting to roll out and if there is one thing this family does is to consistently produce horn and frame. Annabelle is confirmed short bred to 88" ttt BH Ferdinand, a son of 95" ttt Patton HB.