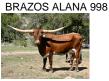

## **BRAZOS ALANA 998**

10/09/2019 Date of Birth:

Breeder: Ronnie and Jackie Mullinax KDK LONGHORNS LLC Owner:

Gorgeous brindle heifer with a long, large body and a lot of height. She has a fabulous lateral horn set with the ends hooking for what looks to be the start of a nice twist. She's exposed to KDK Leo for her fourth calf.